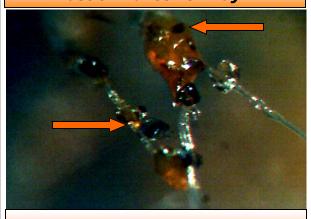

## **Dustlok® Adhesive Advantage**

The *only* filtration media adhesive that continuously renews its effectiveness throughout the life of the filter.

Traditional Adhesive - After 3 Days

Every Picture Tells A Story...

## Picture #1

**Traditional Adhesive**: A particle is stopped by the adhesive, but remains on the fiber's surface. As particles attach, the adhesive does not renew its effectiveness, rendering that area of the fiber surface useless.

**Dustlok Adhesive - Day 1** 

Day 1: Dustlok Adhesive captures a particle on the fiber's surface. The particle adheres to the adhesive, assuring it will not detach and enter the air stream.

Picture #2

**Dustlok Adhesive - Day 3** 

## Picture #3

Day 3: Dustlok Adhesive surrounds the particle, holding it securely in the filter media. The particle is encapsulated, allowing the adhesive to capture additional particulate and repeat the process.