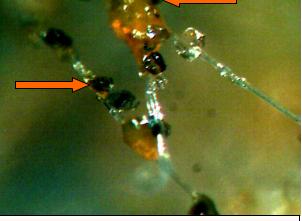

## Picture #3

Day 3: Dustlok Adhesive surrounds the particle, holding it securely in the filter media. The particle is encapsulated, allowing the adhesive to capture additional particulate and repeat the process.