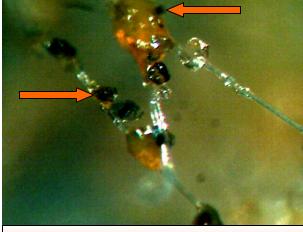

**Dustlok Adhesive - Day 1** 

Day 1: Dustlok Adhesive captures a particle on the fiber's surface. The particle adheres to the adhesive, assuring it will not detach and enter the air stream.

Picture #2

**Dustlok Adhesive - Day 3** 