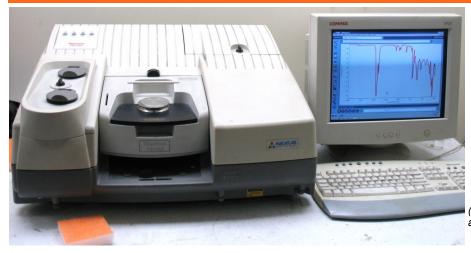

# **Dustlok® Adhesive Does Not Migrate From Filter Media Into The Airstream**

Fiber Bond's technical staff was proactive in developing a test device and procedure that determined

Dustlok® Adhesive Does Not Migrate Into The Airstream

(Picture at left: Chemical analysis in progress)

### **Test Procedure Includes:**

- Clean filter paper is placed downstream of the media that contains Dustlok Adhesive.
- The media is subjected to air velocities typically used in air handling systems.
- After completing the test, the filter paper is removed and analyzed. A **microscopy analysis** is conducted and involves looking for visual signs of adhesive migration. In addition, a **chemical analysis** is used to detect traces of the adhesive's chemical composition on the filter paper.