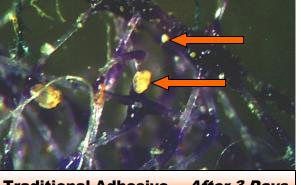

## **Dustlok® Adhesive Advantage**

The *only* filtration media adhesive that continuously renews its effectiveness throughout the life of the filter.

Traditional Adhesive - After 3 Days

Every Picture Tells A Story...

## Picture #1

**Traditional Adhesive**: A particle is stopped by the adhesive, but remains on the fiber's surface. As particles attach, the adhesive does not renew its effectiveness, rendering that area of the fiber surface useless.