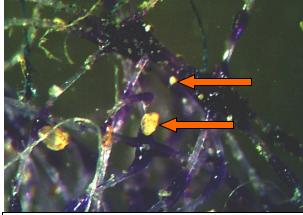

## **Dustlok® Adhesive Advantage**

The *only* filtration media adhesive that continuously renews its effectiveness throughout the life of the filter.

Traditional Adhesive - After 3 Days

Every Picture Tells A Story...

## Picture #1

**Traditional Adhesive**: A particle is stopped by the adhesive, but remains on the fiber's surface. As particles attach, the adhesive does not renew its effectiveness, rendering that area of the fiber surface useless.